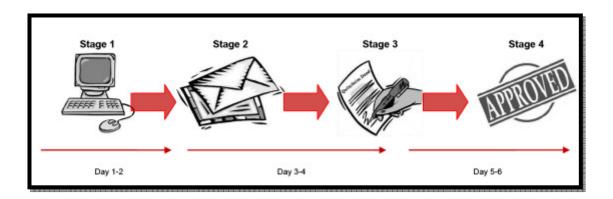

### **Account Opening Documents:**

These documents are available online or available upon request via the Contact Us page on Our website.

- □ Signed and dated Account Opening Application Form
- □ A copy of your Passport/ID Card displaying the holders signature and photo
- □ A completed Passport/ID Card Verification Letter
- ☐Signature Card

Once we receive this information either via scanned copy or directly via the platform, we then issue you with your own User ID and Password. Your Account will now be live and ready for you to invest.

Please note that you will not be able to take cash from your account (cash disbursement) until we receive the original signed copies of the documents.