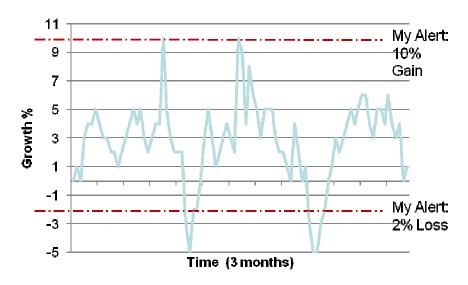

### **My Alerts**

- ☐ You have 24/7 access to your account where you can view live valuations.
- □All Assets are monitored by My Alerts, providing automated email notifications when pre-set gain and fall % targets have been met.
- ☐You choose the boundaries to ensure complete control and awareness of your investments and holdings.

□ Some Fund Houses only supply annual/quarterly statements on holdings. The My Alerts Function monitors and informs you electronically by email so that you will never miss an opportunity to buy/sell your investments.