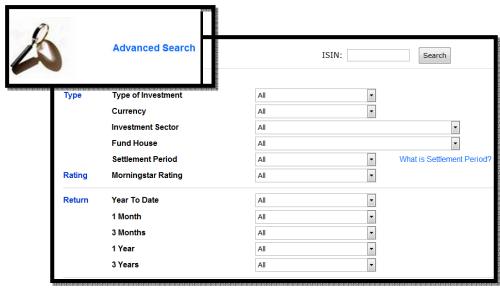

#### **Advanced Search**

□Advanced search enables you to filter their investment criteria into a highly targeted search function to ensure that you find exactly what it is you are looking for.

☐ Make a selection from 15 different search parameters. These range from: Investment Type, Rating, Fund Returns, Fund Portfolio Assets and Charges.