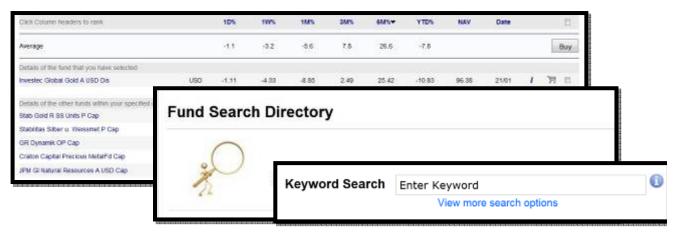

### **Keyword Search**

□ Keyword Search allows you to explore and review our 5,000 fund range through specified search criteria and individual preferences.

#### **Advanced Search**

□Advanced search enables you to filter their investment criteria into a highly targeted search function to ensure that you find exactly what it is you are looking for.

☐ Make a selection from 15 different search parameters. These range from: Investment Type, Rating, Fund Returns, Fund Portfolio Assets and Charges.

#### **Results Table**

- □ After performing a search, you will now be taken to a results table.
- □ Detailed fund information is provided and compared to other similar investments.
- □Comparisons include Returns, Rating & Risk, Fees and Settlement Period.