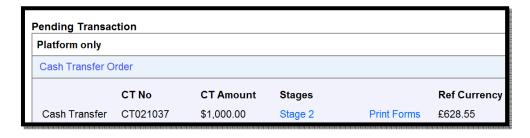

Transfer forms are located via the **Cash Transfer** option in the **My Holdings** tab.

□ Choose the amount and currency you would like to transfer before entering your password. This generates a pre-filled order form, only requiring your signature before transporting to your bank.

☐ Your bank then sends this instruction to Banque de Luxembourg where it is finally added to your cash account.

□All transfer orders and stages are tracked online in the **My Account** tab.