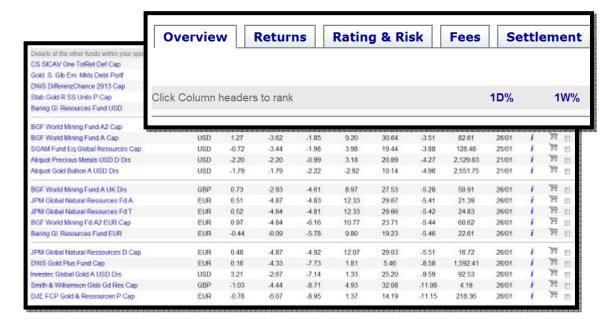

#### **Results Table**

- □ After performing a search, you will now be taken to a results table.
- □ Detailed fund information is provided and compared to other similar investments.
- □Comparisons include Returns, Rating & Risk, Fees and Settlement Period.