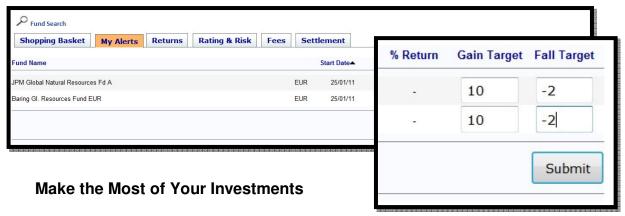

### **My Alerts**

- ☐ You have 24/7 access to your account where you can view live valuations.
- □All Assets are monitored by My Alerts, providing automated email notifications when pre-set gain and fall % targets have been met.
- ☐You choose the boundaries to ensure complete control and awareness of your investments and holdings.

□ Some Fund Houses only supply annual/quarterly statements on holdings. The My Alerts Function monitors and informs you electronically by email so that you will never miss an opportunity to buy/sell your investments.