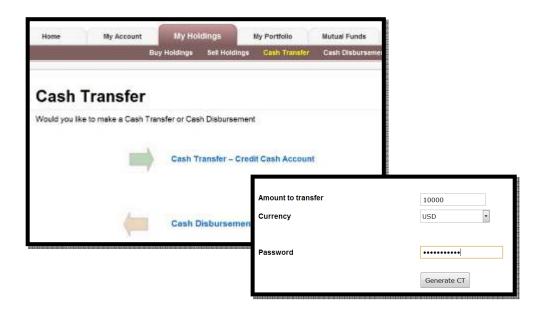

#### **Process**

- ☐Generate a Cash Transfer Order Form via Platform.
- ☐This must be signed and taken to your bank for processing.
- ☐ Money is then sent from your Bank to your *Offshore Cash Account* with Banque de Luxembourg.

Transfer forms are located via the **Cash Transfer** option in the **My Holdings** tab.

□ Choose the amount and currency you would like to transfer before entering your password. This generates a pre-filled order form, only requiring your signature before transporting to your bank.

☐ Your bank then sends this instruction to Banque de Luxembourg where it is finally added to your cash account.

□All transfer orders and stages are tracked online in the **My Account** tab.