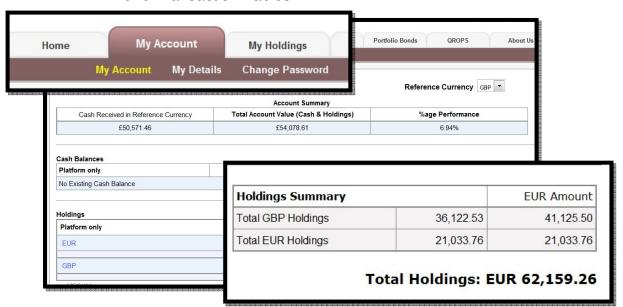

### My Account

- □ As a customer, you can access your own personal area of the website by selecting My Account from the menu bar.
- ☐ My Account will become most users second homepage as it provides the platform from which you're able to perform a variety of functions and features.
- √Shopping Basket
- ✓ Quick Search
- ✓ Live Statements
- ✓ Purchase Order Tables
- √Fund Transaction Tables