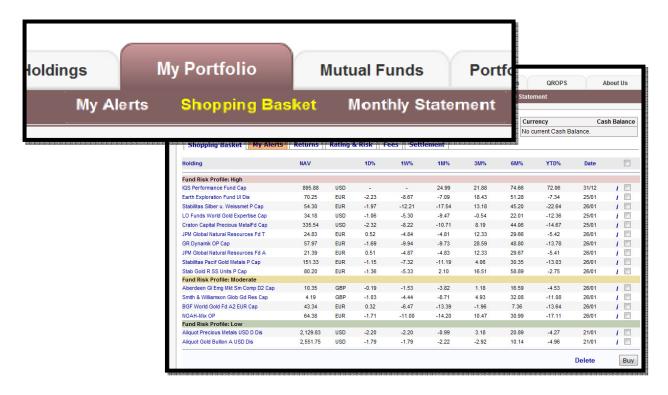

# **My Shopping Basket**

□Once you are logged in as a registered customer, you can access your Shopping Basket at any time via the My Portfolio tab.

- □ Regular online shoppers will be familiar with the 'Shopping Basket' concept. Compile and compare a list of selective investments that interest you.
- □All of the financial information within the Shopping Basket is updated daily, allowing you to make informed and well founded investment decisions.
- □Keep track of funds which you are interested in.
- □Set pre-determined Alerts on selected funds.
- ☐Get informed and reminded of fund performance and patterns using 'My Alerts', assisting you to make those critical buy and sell decisions.