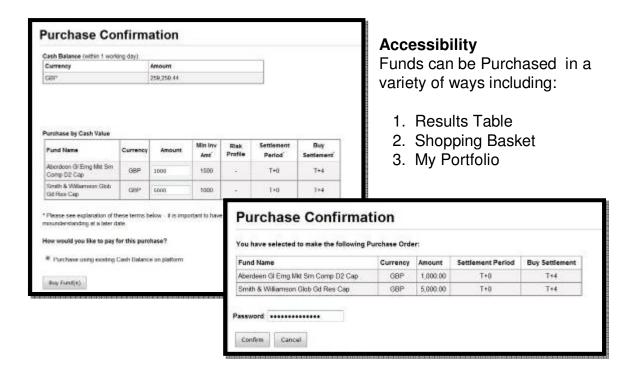

#### **Process**

- □ Select the Fund to Purchase and click 'Buy'.
- ☐ The prospectus for the fund will then appear in PDF format.
- □ Enter the investment amount and select to make the fund purchase using either: Existing Cash Balance or by making a TT (Telegraphic Transfer) to transfer money to your Cash Account.
- ☐ The Purchase Table highlights the Base Currency of the Fund, Minimum Initial Purchase Amount, Risk Profile and Settlement Period.

#### Confirmation

□ A Purchase Confirmation screen then appears, listing the chosen fund and investment amount. After checking that the Purchase Information is correct, you are prompted to insert your Password as a final confirmation.

#### TT Instructions

□ If you select to Purchase by TT, the TT Instructions will then automatically print and are also emailed to you and your consultant for reference. The TT Instructions can then be taken to the your bank to facilitate the transfer.

# **My Shopping Basket**

□Once you are logged in as a registered customer, you can access your Shopping Basket at any time via the My Portfolio tab.

- □ Regular online shoppers will be familiar with the 'Shopping Basket' concept. Compile and compare a list of selective investments that interest you.
- □All of the financial information within the Shopping Basket is updated daily, allowing you to make informed and well founded investment decisions.
- □Keep track of funds which you are interested in.
- □Set pre-determined Alerts on selected funds.
- ☐Get informed and reminded of fund performance and patterns using 'My Alerts', assisting you to make those critical buy and sell decisions.